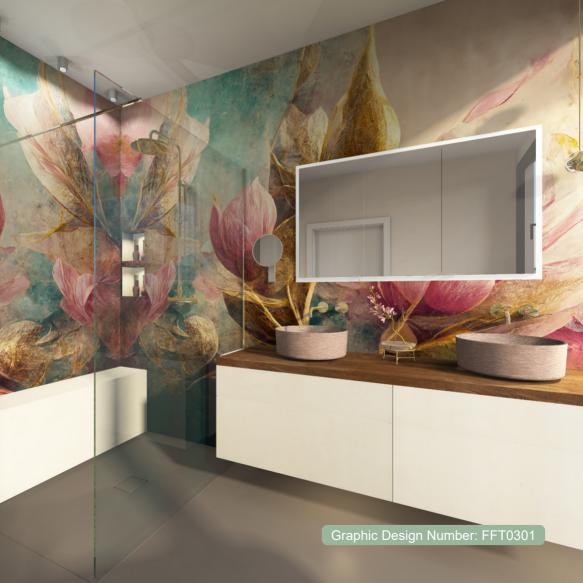

#### Direct wet area

The future of the bathrooms, jointless and seamless surface coverings in the shower.