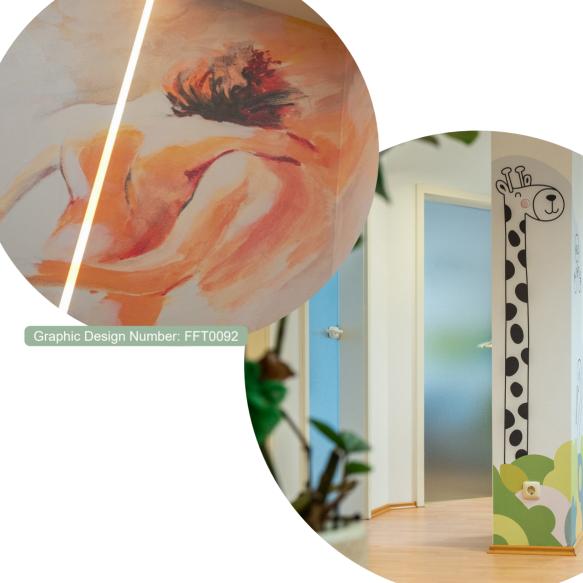

#### crocodile

5,00 m x 50,00 m seamless cropped ø up to 5,00 m

Can be combined with LED Can be completely wet cleaned

**Areas of application:** direct wet areas, indirect wet area, floor,facade, normal wall, ceiling

#### 3. Funktionsflächentextil artists

Do you have clear idea of your desired graphic design? Our artists can draw you your desired graphic on order:

www.fftextil.de/künstler