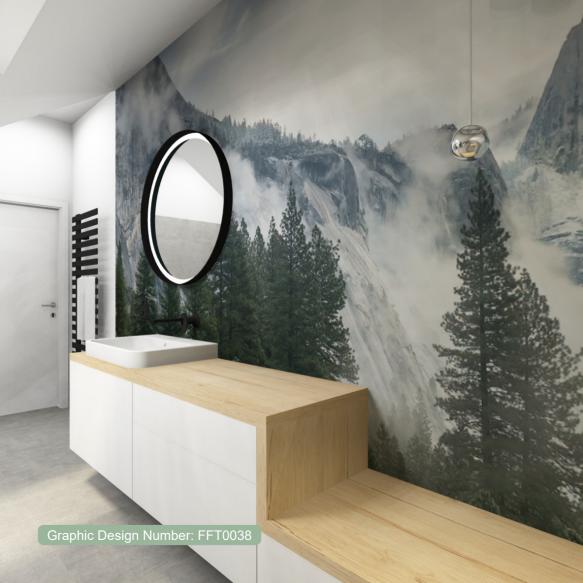

### Ceiling

Redefine ceiling design to set creative accents.

The quality type crocodile can also be round and in special shapes.