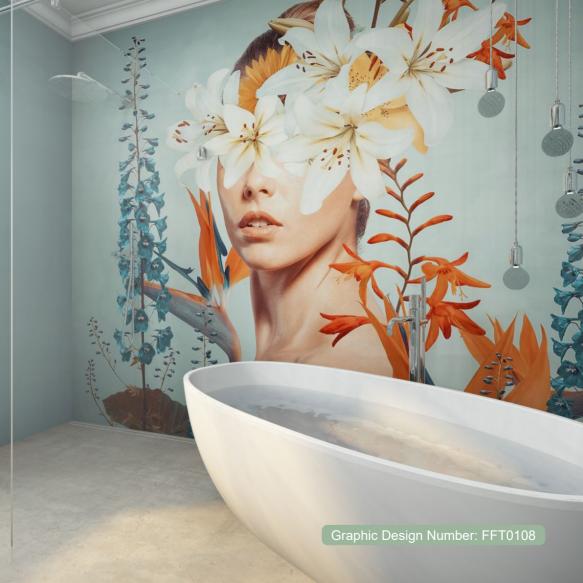

#### crocodile

5,00 m x 50,00 m seamless cropped ø up to 5,00 m

Can be combined with LED Can be completely wet cleaned

**Areas of application:** direct wet areas, indirect wet area, floor,facade, normal wall, ceiling

#### Direct wet area

The future of the bathrooms, jointless and seamless surface coverings in the shower.

### translucent

The quality types crocodile, iguana and snake can be backlighted. This also works in the shower with crocodile.

Graphic Design Number: own image